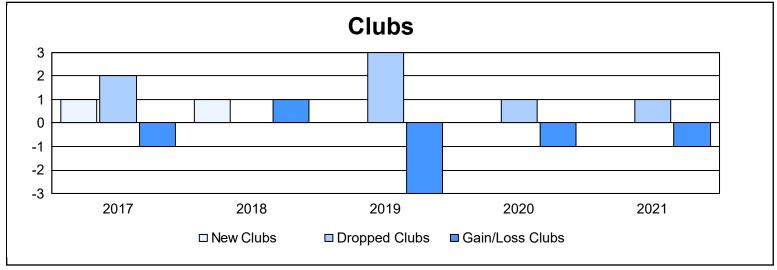

District 26 M3 As of June 2021 Cumulative

| Year      | New<br>Clubs | Dropped<br>Clubs | Gain/<br>Loss<br>Clubs | New<br>Members | Charter<br>Members | Reinstate<br>Members | Transfer<br>Members | Total<br>Member<br>Added | Total<br>Members<br>Dropped | Gain/<br>Loss<br>Members |
|-----------|--------------|------------------|------------------------|----------------|--------------------|----------------------|---------------------|--------------------------|-----------------------------|--------------------------|
| 2016-2017 | 1            | 2                | -1                     | 108            | 28                 | 10                   | 10                  | 156                      | 190                         | -34                      |
| 2017-2018 | 1            | 0                | 1                      | 76             | 25                 | 5                    | 5                   | 111                      | 132                         | -21                      |
| 2018-2019 | 0            | 3                | -3                     | 79             | 4                  | 8                    | 6                   | 97                       | 171                         | -74                      |
| 2019-2020 | 0            | 1                | -1                     | 75             | 1                  | 3                    | 7                   | 86                       | 117                         | -31                      |
| 2020-2021 | 0            | 1                | -1                     | 60             | 0                  | 2                    | 4                   | 66                       | 132                         | -66                      |
| Average   | 0            | 1                | -1                     | 80             | 12                 | 6                    | 6                   | 103                      | 148                         | -45                      |